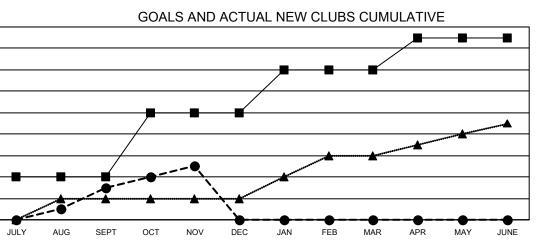

## GAT MONTHLY MEMBERSHIP PROGRESS REPORT

**Multiple District 35** 

Results as of: 11/30/2022

LOCATION: FLORIDA

| Clubs         |               |             |               | Members               |                           |                         |                                                    |
|---------------|---------------|-------------|---------------|-----------------------|---------------------------|-------------------------|----------------------------------------------------|
|               | RESULTS FOR   | R 2022-2023 |               | RESULTS FOR 2022-2023 |                           |                         |                                                    |
| QUARTER       | NEW CLUB GOAL | NEW CLUBS   | DROPPED CLUBS | QUARTER               | MEMBER GROWTH NET<br>GOAL | MEMBER GROWTH<br>ACTUAL | DROPPED<br>MEMBERS ACTUAL<br>(including transfers) |
| JULY/AUG/SEPT | 4             | 3           | 3             | JULY/AUG/SE           | PT 160                    | 309                     | 221                                                |
| OCT/NOV/DEC   | 6             | 2           | 0             | OCT/NOV/DEC           | c 180                     | 164                     | 152                                                |
| JAN/FEB/MAR   | 4             | 0           | 0             | JAN/FEB/MAR           | 170                       | 0                       | 0                                                  |
| APR/MAY/JUNE  | 3             | 0           | 0             | APR/MAY/JUN           | IE 145                    | 0                       | 0                                                  |

- CURRENT YEAR ACTUAL NEW CLUBS

▲ - LAST YEAR ACTUAL NEW CLUBS

GOALS AND ACTUAL MEMBERS CUMULATIVE

| DROPPED CLUBS: 3 |     | 94 CLUBS OF 220 ADDED 1 OR<br>MORE NEW MEMBERS | GENDER DISTRIBUTION               |                |  |
|------------------|-----|------------------------------------------------|-----------------------------------|----------------|--|
|                  |     |                                                | MALE                              | 2,590 (51.50%) |  |
|                  |     |                                                | FEMALE                            | 2,438 (48.48%) |  |
| DROPPED MEMBERS  |     |                                                | NON BINARY                        | 0 (0.00%)      |  |
| DECEASED         | 38  |                                                | PREFER NOT TO ANSWER              | 1 (0.02%)      |  |
| CLUB CANCELLED   | 2   |                                                | TOTAL FAMILY UNIT MEMBERS         | 1.173          |  |
| OTHER            | 333 | CLICK HERE FOR CUMULATIVE                      | TOTAL FAMILT UNIT MEMBERS         | 1,175          |  |
| TOTAL            | 373 | MEMBERSHIP DATA                                | FAMILY MEMBERS PAYING HAL<br>DUES | F 600          |  |
|                  |     |                                                |                                   |                |  |