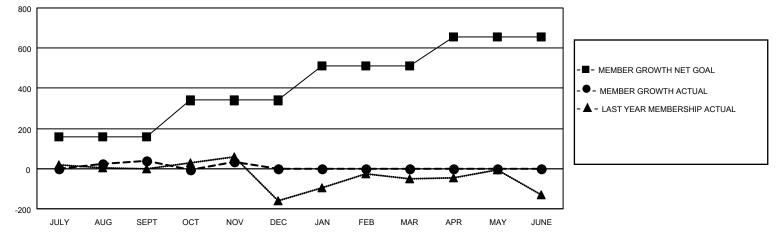

## GAT MONTHLY MEMBERSHIP PROGRESS REPORT

**Multiple District 35** 

Results as of: 11/30/2022

LOCATION: FLORIDA

| Clubs         |               |             |               | Members               |                           |                         |                                                    |
|---------------|---------------|-------------|---------------|-----------------------|---------------------------|-------------------------|----------------------------------------------------|
|               | RESULTS FOR   | R 2022-2023 |               | RESULTS FOR 2022-2023 |                           |                         |                                                    |
| QUARTER       | NEW CLUB GOAL | NEW CLUBS   | DROPPED CLUBS | QUARTER               | MEMBER GROWTH NET<br>GOAL | MEMBER GROWTH<br>ACTUAL | DROPPED<br>MEMBERS ACTUAL<br>(including transfers) |
| JULY/AUG/SEPT | 4             | 3           | 3             | JULY/AUG/SE           | PT 160                    | 309                     | 221                                                |
| OCT/NOV/DEC   | 6             | 2           | 0             | OCT/NOV/DEC           | c 180                     | 164                     | 152                                                |
| JAN/FEB/MAR   | 4             | 0           | 0             | JAN/FEB/MAR           | 170                       | 0                       | 0                                                  |
| APR/MAY/JUNE  | 3             | 0           | 0             | APR/MAY/JUN           | IE 145                    | 0                       | 0                                                  |

- CURRENT YEAR ACTUAL NEW CLUBS

▲ - LAST YEAR ACTUAL NEW CLUBS

GOALS AND ACTUAL MEMBERS CUMULATIVE

| DROPPED CLUBS: 3 |     | 94 CLUBS OF 220 ADDED 1 OR<br>MORE NEW MEMBERS | GENDER DISTRIBUTION               |                |  |
|------------------|-----|------------------------------------------------|-----------------------------------|----------------|--|
|                  |     |                                                | MALE                              | 2,590 (51.50%) |  |
|                  |     |                                                | FEMALE                            | 2,438 (48.48%) |  |
| DROPPED MEMBERS  |     |                                                | NON BINARY                        | 0 (0.00%)      |  |
| DECEASED         | 38  |                                                | PREFER NOT TO ANSWER              | 1 (0.02%)      |  |
| CLUB CANCELLED   | 2   |                                                | TOTAL FAMILY UNIT MEMBERS         | 1.173          |  |
| OTHER            | 333 | CLICK HERE FOR CUMULATIVE                      | TOTAL FAMILT UNIT MEMBERS         | 1,175          |  |
| TOTAL            | 373 | MEMBERSHIP DATA                                | FAMILY MEMBERS PAYING HAL<br>DUES | F 600          |  |
|                  |     |                                                |                                   |                |  |